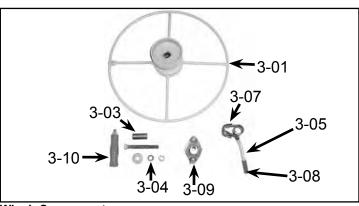

### **WINCH UNIT**

| <u>Part</u> | <u>Description</u>                      |
|-------------|-----------------------------------------|
| 3-00        | Complete winch assembly                 |
| 3-01        | Winch wheel with bronze flange bearings |
| 3-03        | 7/8" bushing                            |
| 3-04        | 1/2" bolt with washer and nut           |
| 3-05        | Complete brake arm assembly             |
| 3-07        | Tension spring "B"                      |
| 3-08        | Brake handle cover                      |
| 3-09        | Brake hub with bolts                    |
| 3-10        | Winch handle                            |
|             |                                         |