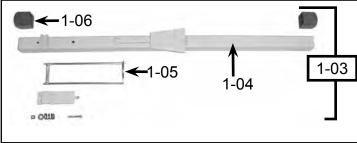

## **CRADLE UNIT**

| <u>Part</u> | <u>Description</u>                |
|-------------|-----------------------------------|
| 1-00        | Complete cradle assembly          |
| 1-02        | Pull pin with fasteners           |
| 1-03        | Complete cross arm assembly       |
| 1-04        | Cross arm body                    |
| 1-05        | Support hook with fasteners       |
| 1-06        | End caps (set of 8)               |
| 1-07        | Outrigger with end cap            |
| 1-17        | Complete mounting head assembly   |
| 1-18        | Complete spring yoke pin assembly |
| 1-20        | Cradle Body                       |