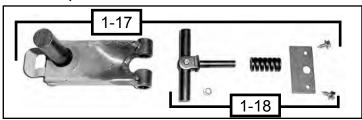

## **CRADLE UNIT**

| <u>Part</u> | <u>Description</u>                |
|-------------|-----------------------------------|
| 1-00        | Complete cradle assembly          |
| 1-02        | Pull pin with fasteners           |
| 1-03        | Complete cross arm assembly       |
| 1-04        | Cross arm body                    |
| 1-05        | Support hook with fasteners       |
| 1-06        | End caps (set of 8)               |
| 1-07        | Outrigger with end cap            |
| 1-17        | Complete mounting head assembly   |
| 1-18        | Complete spring yoke pin assembly |
| 1-20        | Cradle Body                       |