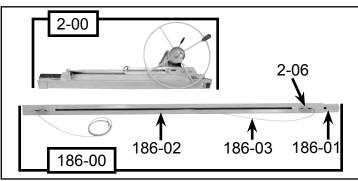

#### **FRAME UNIT**

| <u>Part</u> | <u>Description</u>                     |
|-------------|----------------------------------------|
| 2-00        | Complete frame assembly with winch and |
|             | standard "A" and "B" sections          |
| 2-01        | Frame housing                          |
| 2-02        | Winch post with pin and fasteners      |
| 2-03        | Slide bar with pins                    |
| 2-04        | Slide bar lock with fasteners          |
| 2-05        | Cable 13.5' 1/8" aircraft              |
| 2-06        | Cable sheave with axle and pins        |
| 2-07        | Retaining hook                         |
| 2-08        | 4' "A" section (inner)                 |
| 2-09        | 4' "B" section with sheaves            |

# 186-00 EXTENSION UNIT FOR CEILINGS OR WALLS UP TO 15'

| <u>Part</u> | Description                 |
|-------------|-----------------------------|
| 186-00      | Complete extension unit     |
| 186-01      | 6' "E" section (inner)      |
| 186-02      | 6' "F" section with sheaves |
| 186-03      | Cable 17 1/3' 1/8" aircraft |