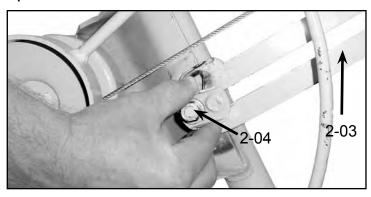

#### **FRAME UNIT**

| <u>Part</u> | <u>Description</u>                     |
|-------------|----------------------------------------|
| 2-00        | Complete frame assembly with winch and |
|             | standard "A" and "B" sections          |
| 2-01        | Frame housing                          |
| 2-02        | Winch post with pin and fasteners      |
| 2-03        | Slide bar with pins                    |
| 2-04        | Slide bar lock with fasteners          |
| 2-05        | Cable 13.5' 1/8" aircraft              |
| 2-06        | Cable sheave with axle and pins        |
| 2-07        | Retaining hook                         |
| 2-08        | 4' "A" section (inner)                 |
| 2-09        | 4' "B" section with sheaves            |