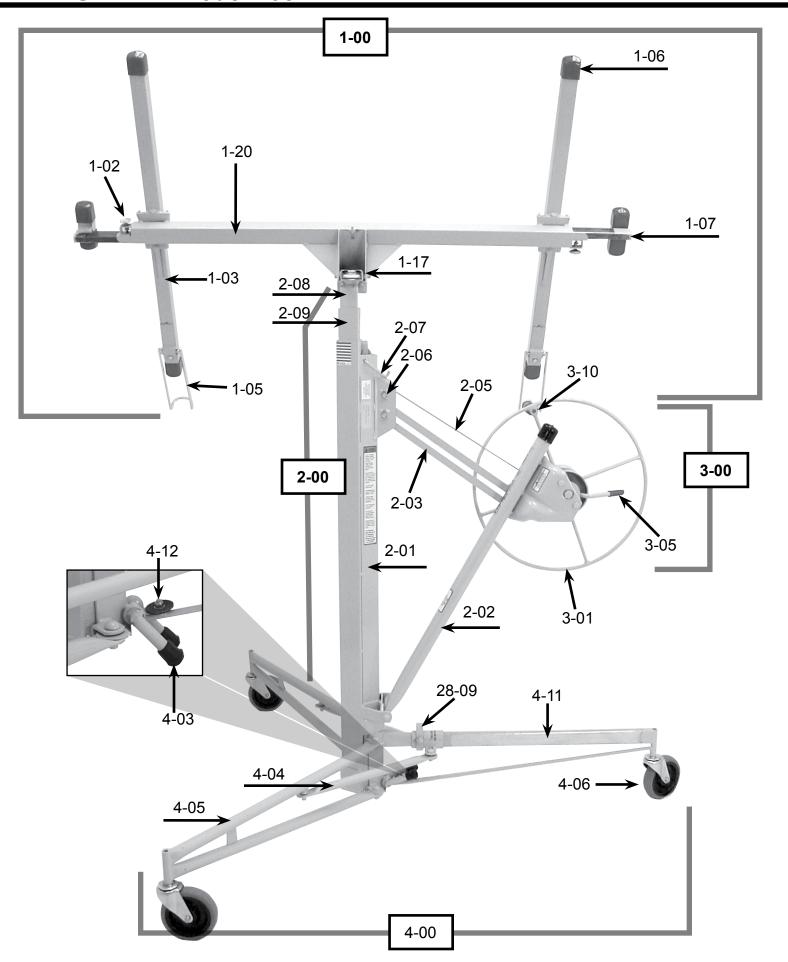

Winch Components

**Mounting head components** 

**Cross arm components** 

## **CRADLE UNIT**

| <u>Part</u> | <u>Description</u>                |
|-------------|-----------------------------------|
| 1-00        | Complete cradle assembly          |
| 1-02        | Pull pin with fasteners           |
| 1-03        | Complete cross arm assembly       |
| 1-04        | Cross arm body                    |
| 1-05        | Support hook with fasteners       |
| 1-06        | End caps (set of 8)               |
| 1-07        | Outrigger with end cap            |
| 1-17        | Complete mounting head assembly   |
| 1-18        | Complete spring yoke pin assembly |
| 1-20        | Cradle Body                       |

#### **FRAME UNIT**

| <u>Part</u> | <u>Description</u>                     |
|-------------|----------------------------------------|
| 2-00        | Complete frame assembly with winch and |
|             | standard "A" and "B" sections          |
| 2-01        | Frame housing                          |
| 2-02        | Winch post with pin and fasteners      |
| 2-03        | Slide bar with pins                    |
| 2-04        | Slide bar lock with fasteners          |
| 2-05        | Cable 13.5' 1/8" aircraft              |
| 2-06        | Cable sheave with axle and pins        |
| 2-07        | Retaining hook                         |
| 2-08        | 4' "A" section (inner)                 |
| 2-09        | 4' "B" section with sheaves            |

### **WINCH UNIT**

| <u>Part</u> | <u>Description</u>                      |
|-------------|-----------------------------------------|
| 3-00        | Complete winch assembly                 |
| 3-01        | Winch wheel with bronze flange bearings |
| 3-03        | 7/8" bushing                            |
| 3-04        | 1/2" bolt with washer and nut           |
| 3-05        | Complete brake arm assembly             |
| 3-07        | Tension spring "B"                      |
| 3-08        | Brake handle cover                      |
| 3-09        | Brake hub with bolts                    |
| 3-10        | Winch handle                            |
|             |                                         |

## TRIPOD BASE UNIT

| <u>Part</u> | <u>Description</u>                 |
|-------------|------------------------------------|
| 4-00        | Complete tripod base assembly      |
| 4-03        | Backstop tip                       |
| 4-04        | Tie arm with fasteners             |
| 4-05        | Outer leg w/ fasteners             |
| 4-06        | Caster 5"                          |
| 4-11        | Center leg                         |
| 4-12        | Backstop Fiber Washer w/ Fasteners |
| 28-09       | Slide Yoke Pin Clip w/ Fasteners   |
|             |                                    |